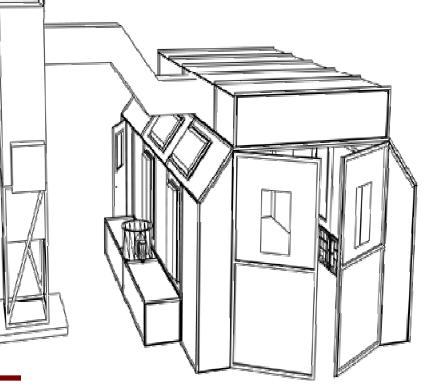

# SIDE EXHAUST Booth (w/heat)

<u>SILVER EDITION BOOOTHS</u> are for the economy minded buyer. Prices do not include installation or permits

Visit our website www.skbowling.com for our complete product line. We also manufacture the Paint Perfect Spray Booth Systems line of premium quality

#### **SPECIFICATIONS**

23' long x 14' wide x 9' high - interior dimensions 23' 3" long x 18'11" wide x 11'11/2" high - exterior dimensions

9' high x 10' wide entrance doors

(2) 24" tube axial fans & (2)- 3-phase - 2 hp motors with belts, pulleys & sheave - 15,600CFM 18 gauge galvanized steel construction

Intake Duct Shown but Not Provided